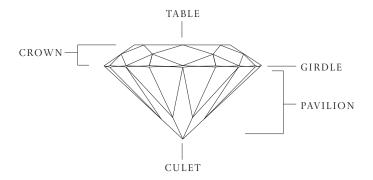

#### DIAMOND NOMENCLATURE

#### PRESENCE

Tiffany & Co. has additional diamond quality standards that go beyond the 4Cs. Precision of cut reflects the high level of skill that a diamond cutter has shown in creating a beautifully scintillating Tiffany diamond. Symmetry refers to perfectly proportioned cuts that rule out the appearance of off-center tables and culets, misshapen facets and wavy or nonparallel girdles and tables. A diamond's high polish grade helps ensure that a diamond's beauty is accentuated and not compromised. In Tiffany's relentless pursuit of diamond beauty, we insist upon superior polish, symmetry and precision of cut.