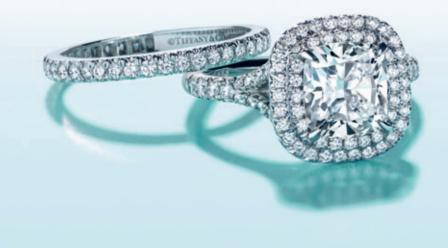

## TIFFANY SOLESTE

Tiffany Soleste offers classic sophistication in a variety of striking shapes. A dazzling centre stone is surrounded by bead-set diamonds that create a captivating halo effect with its matching wedding band.