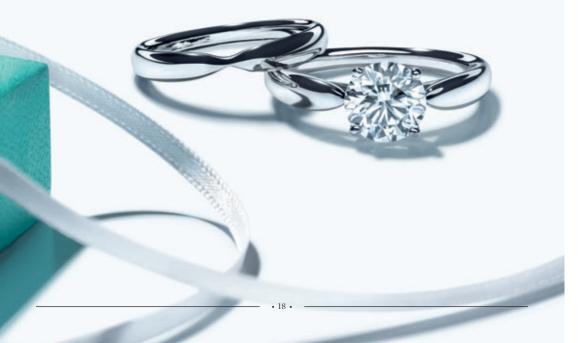

## THE TIFFANY® SETTING

Originally introduced in 1886, this is the world's most famous engagement ring. Its round brilliant diamond is lifted into the light on six prongs, unleashing legendary fire and radiance.

Complemented by its shared-setting wedding band, it possesses an extraordinary presence.