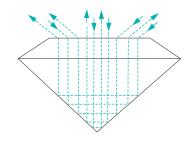

#### PATH OF LIGHT

#### CUT

The facet proportions on the surface of a diamond comprise the "cut." The positioning of these facets determines the stone's general appearance and, when done precisely, its beauty. Tiffany diamonds are properly proportioned and cut to achieve the ideal balance of brilliance, dispersion and scintillation. Many diamond cutters choose to place the size of the stone above its potential beauty, sacrificing this ideal balance. Tiffany diamond cutters refuse to make this compromise—when the choice is size or beauty, we always choose beauty.