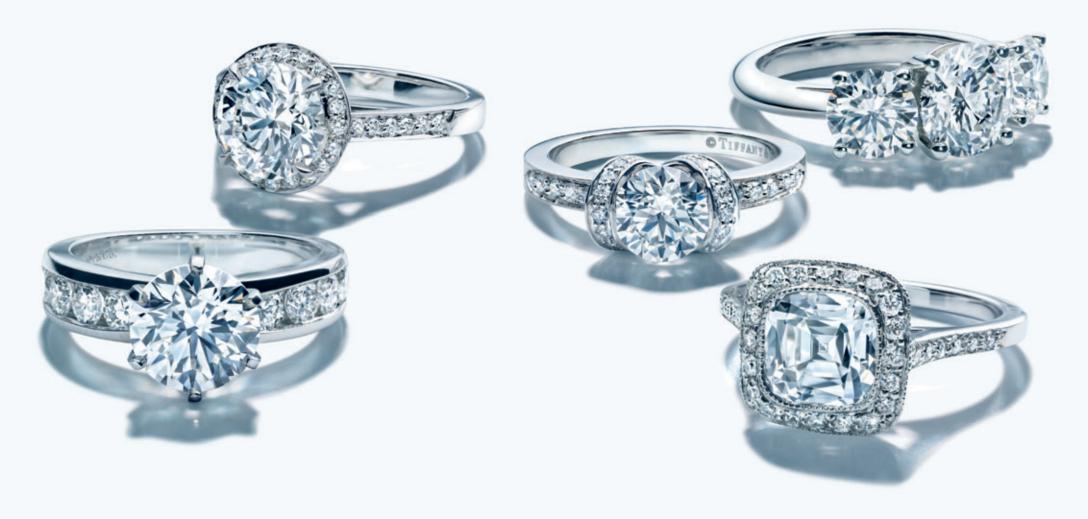

## TIFFANY SOLESTE

Tiffany Soleste offers classic sophistication in a variety of striking shapes. A dazzling centre stone is surrounded by bead-set diamonds that create a captivating halo effect with its matching wedding band.

## TIFFANY HARMONY™

Graceful and refined, Tiffany Harmony™ embraces the diamond in a setting perfectly proportioned to complement its matching wedding band. Together, they make a beautiful bridal duet.

## LUCIDA™

Lucida™ is uniquely beautiful. The diamond's graceful step-cut crown is mixed with a brilliant-cut pavilion, held in a modern platinum setting of sensuous curves. Decades in development, this patented style epitomizes Tiffany's dedication to virtuoso cutting, polishing and setting. It is perfectly complemented with a diamond wedding band.

# TIFFANY GRACE™

At once elegant and dramatic, the princess-cut diamond engagement ring offers a modern take on a timeless style. Its perfect symmetry draws the gaze into brilliant depths. Shown here with the Etoile wedding band.