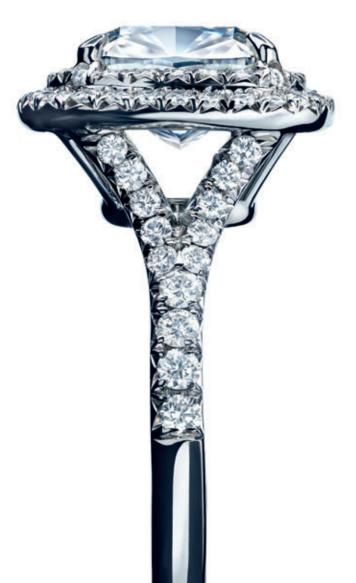

## TIFFANY SOLESTE

Tiffany Soleste offers classic sophistication in a variety of striking shapes. A dazzling centre stone is surrounded by bead-set diamonds that create a captivating halo effect with its matching wedding band.