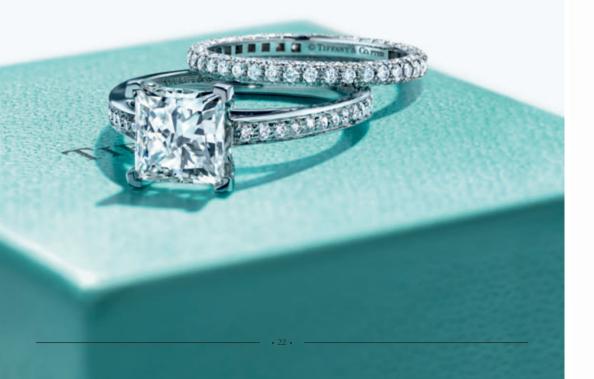

## THE TIFFANY® SETTING

Originally introduced in 1886, this is the world's most famous engagement ring. Its round brilliant diamond is lifted into the light on six prongs, unleashing legendary fire and radiance.

Complemented by its shared-setting wedding band, it possesses an extraordinary presence.