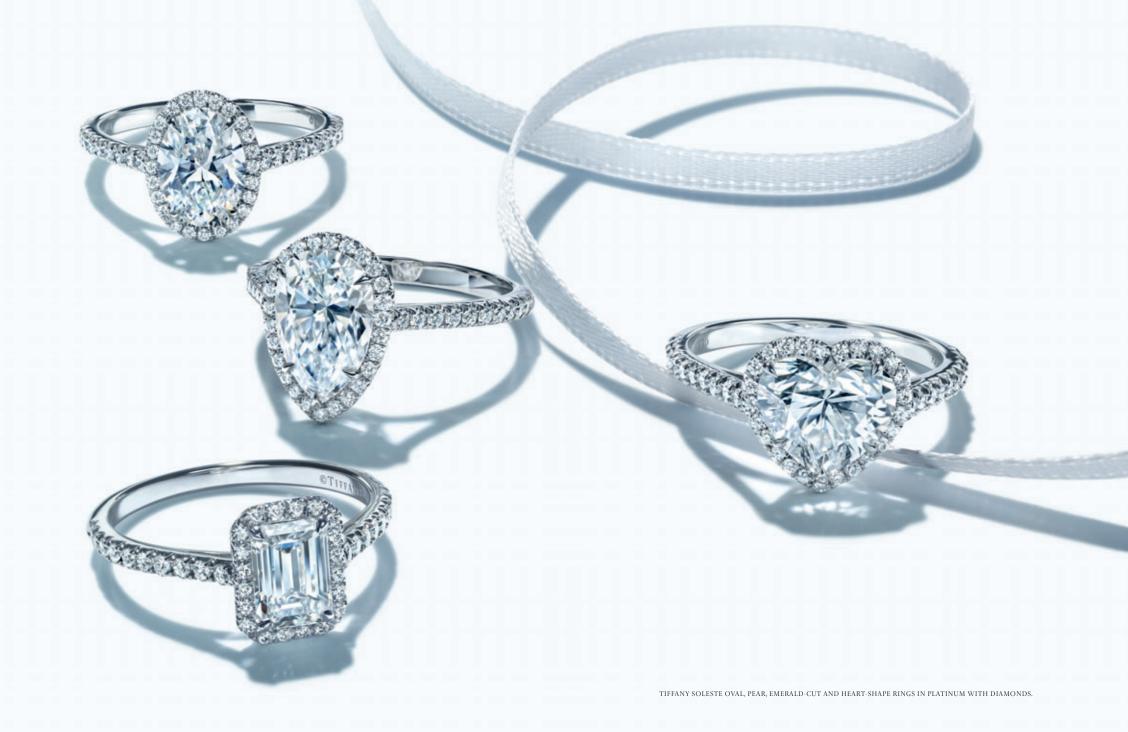

## TIFFANY SOLESTE

Tiffany Soleste offers classic sophistication in a variety of striking shapes. A dazzling centre stone is surrounded by bead-set diamonds that create a captivating halo effect with its matching wedding band.

RINGS OF DISTINCTION

FANCY SHAPES. STATEMENT DIAMONDS.

INSPIRED CREATIONS.

TIFFANY PRESENTS ENGAGEMENT RINGS

OF INCOMPARABLE BEAUTY AND

AUDACIOUS DESIGN.