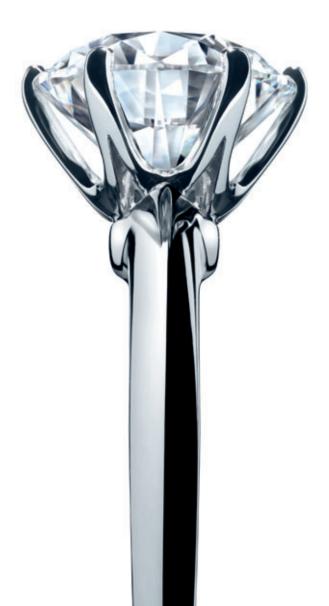

## THE TIFFANY® SETTING

Originally introduced in 1886, this is the world's most famous engagement ring. Its round brilliant diamond is lifted into the light on six prongs, unleashing legendary fire and radiance.