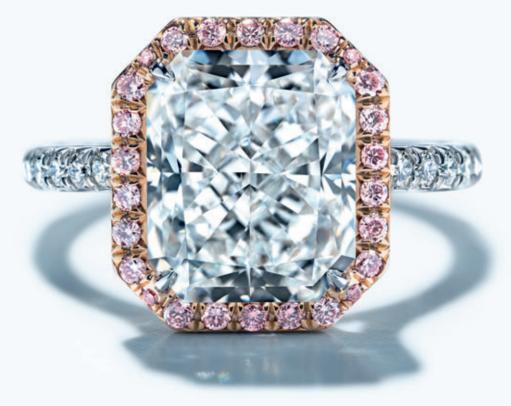

## TIFFANY SOLESTE

Tiffany Soleste offers classic sophistication in a variety of striking shapes. A dazzling centre stone is surrounded by bead-set diamonds that create a captivating halo effect with its matching wedding band.