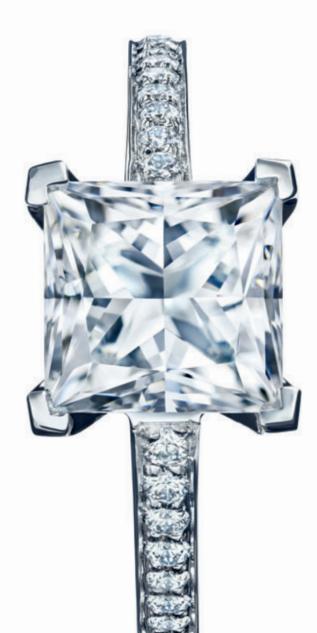

# THE STRICT STANDARDS OF TIFFANY BRILLIANCE

The superlative beauty of Tiffany engagement diamonds can be explained by the strict quality standards that go well beyond the popular but oversimplified 4Cs (cut, clarity, color and carat weight). Tiffany frequently rejects stones that would be accepted by others. In addition, Tiffany uses a series of measurements, called "presence," that can determine a diamond's brilliance and beauty in profound ways.

#### CUT

The facet proportions on the surface of a diamond comprise the "cut." The positioning of these facets determines the stone's general appearance and, when done precisely, its beauty. Tiffany diamonds are properly proportioned and cut to achieve the ideal balance of brilliance, dispersion and scintillation. Many diamond cutters choose to place the size of the stone above its potential beauty, sacrificing this ideal balance. Tiffany diamond cutters refuse to make this compromise—when the choice is size or beauty, we always choose beauty.