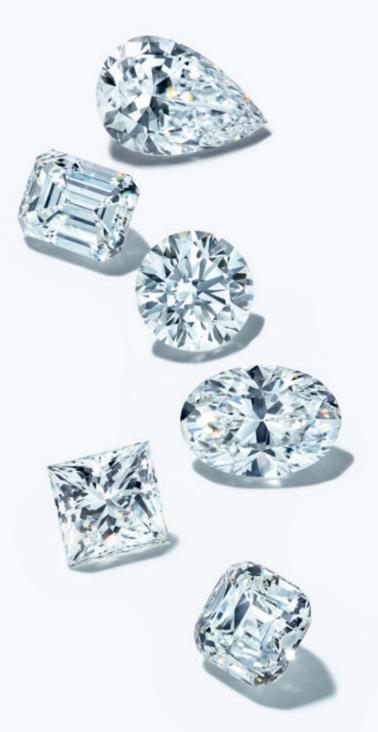

The gemological standards in this book refer only to round brilliant diamonds from .18 to 2.99 carats set in certain ring styles.

Round brilliant diamonds smaller or larger, fancy-shaped diamonds and fancy colour diamonds each have their own specially tailored standards of evaluation. Consult your Tiffany Sales Professional for details.