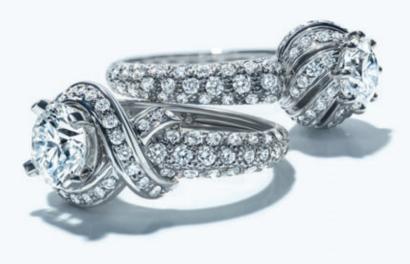

## TIFFANY SOLESTE

Tiffany Soleste offers classic sophistication in a variety of striking shapes. A dazzling centre stone is surrounded by bead-set diamonds that create a captivating halo effect with its matching wedding band.