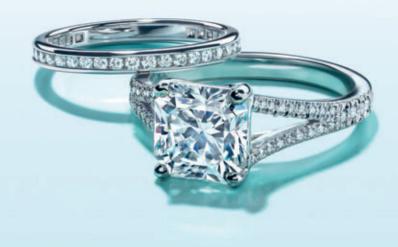

## THE TIFFANY® SETTING

Originally introduced in 1886, this is the world's most famous engagement ring. Its round brilliant diamond is lifted into the light on six prongs, unleashing legendary fire and radiance.

Complemented by its shared-setting wedding band, it possesses an extraordinary presence.