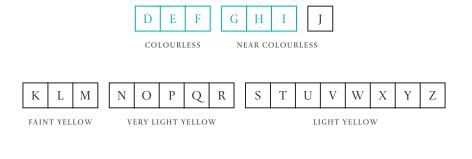

#### COLOUR

Most people assume that the diamonds used in engagement rings are intrinsically colourless; however, minute impurities within the stones lend them subtle coloured tints. At Tiffany, laboratory experts determine the colour of each diamond by comparing it to authenticated "master" diamonds. Each stone is then colour-graded to a precise scale from "D" (colourless) to "Z" (saturated).

Only diamonds of "I" level or better are accepted at Tiffany, all previous evaluations being held in question until the stone has been examined and deemed to be of Tiffany quality. Borderline colour classifications are automatically given the lower grade. Additionally, the Tiffany Gemological Laboratory will not accept stones exhibiting strong or excessive fluorescence, which, in natural lighting, gives diamonds a milky appearance. Coloured diamonds have separate grading standards as rigorous as the ones used for noncoloured diamonds.