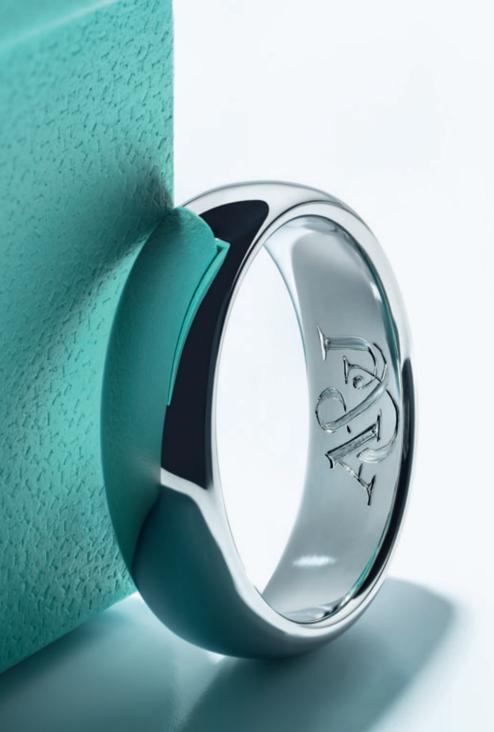

## A PERSONAL TOUCH

The art of hand engraving has been a unique Tiffany service since the 19th century. Passed along from master to apprentice over decades, this art remains an important way to imbue wedding rings and other prized objects with greater significance. Whether initials, a favourite quote or a secret message known only to you and your beloved, Tiffany engraving adds a personal touch.

HAND-ENGRAVED LUCIDA™ WEDDING BANDS IN 18K YELLOW GOLD AND PLATINUM.

WEDDING DAY LUXURIES

| EXTRA | AORDINARY. DELIGHTFUL. REFINED |
|-------|--------------------------------|
| FR    | OM A CAPTIVATING STATEMENT     |
|       | NECKLACE TO DISTINCTIVE        |
| ACC   | CENTS FOR HIM, TIFFANY OFFERS  |
| BEAU  | TIFUL WEDDING DAY PIECES TO BE |
|       | TREASURED FOREVER.             |