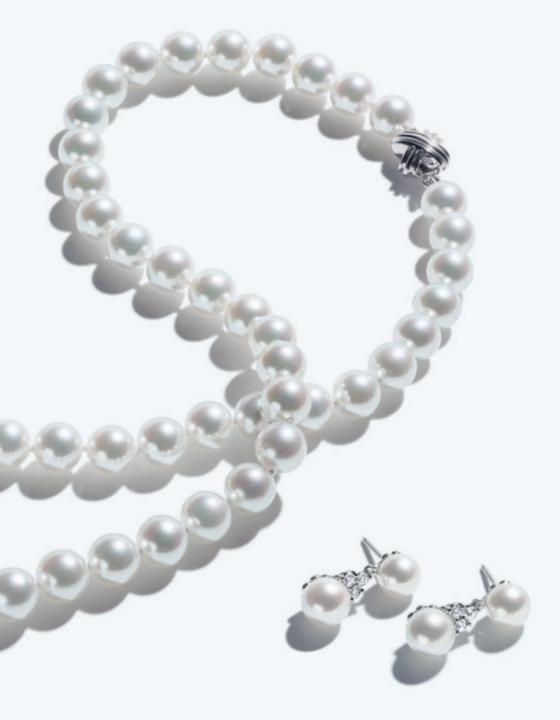

# GEMS OF THE SEA

Lustrous pearls are a classic wedding day style—and a wonderfully opulent gift she'll wear for years to come.

TIFFANY SIGNATURE™ PEARL NECKLACE AND TIFFANY ARIA EARRINGS.

— т&со. -

SIGNS © PATOMA PICASS