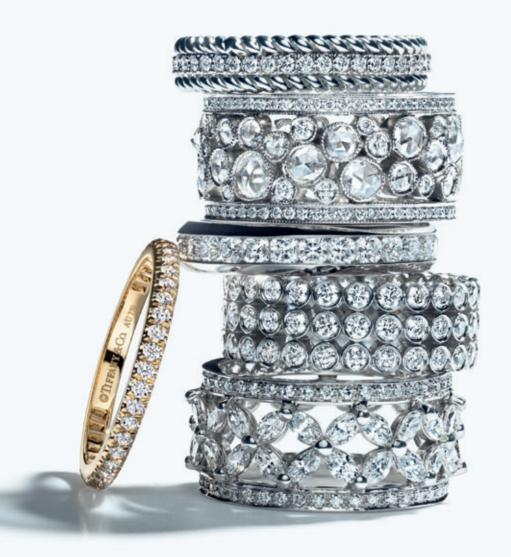

## THE LOOK OF LOVE

Since its beginnings, Tiffany has created magnificent diamond band rings. These bands perfectly complement Tiffany diamond engagement rings, honouring commitments, anniversaries, shared dreams and a life together. From classic to more modern designs, each Tiffany wedding band has a distinctive personality.

BAND RINGS IN PLATINUM, FROM TOP: TIFFANY & CO. SCHLUMBERGER ROPE,
TIFFANY COBBLESTONE, LUCIDA™, TIFFANY JAZZ™, TIFFANY VICTORIA™
AND TIFFANY SOLESTE RING IN 18K YELLOW GOLD.

BAND RINGS WITH DIAMONDS IN PLATINUM AND 18K YELLOW AND ROSE GOLD, COUNTERCLOCKWISE FROM TOP: TIFFANY JAZZ™,

TIFFANY SOLESTE IN 18K ROSE GOLD, TIFFANY® DIAMOND WEDDING BAND IN 18K YELLOW GOLD,

TIFFANY & CO.,\* SHARED-SETTING, TIFFANY LEGACY™, TIFFANY HARMONY™ AND TIFFANY & CO. SCHLUMBERGER SIXTEEN STONE.