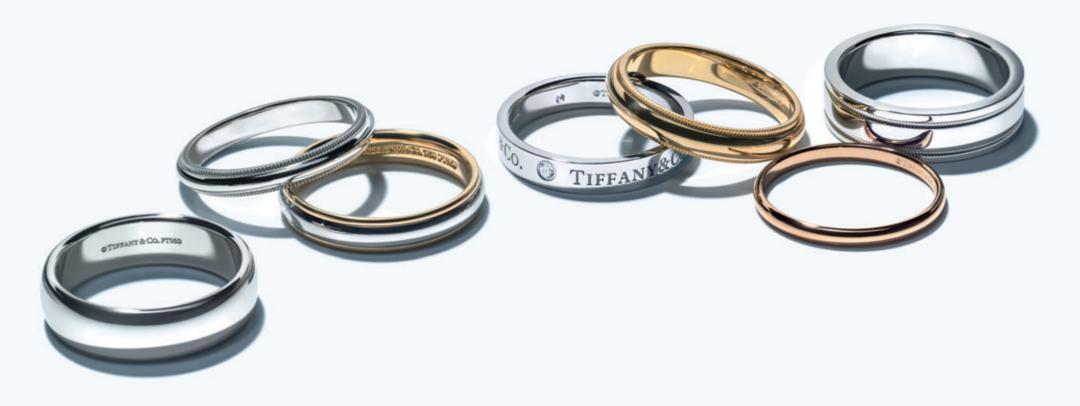

## THE LOOK OF LOVE

Since its beginnings, Tiffany has created magnificent diamond band rings. These bands perfectly complement Tiffany diamond engagement rings, honouring commitments, anniversaries, shared dreams and a life together. From classic to more modern designs, each Tiffany wedding band has a distinctive personality.

BAND RINGS IN PLATINUM, FROM TOP: TIFFANY & CO. SCHLUMBERGER ROPE,
TIFFANY COBBLESTONE, LUCIDA™, TIFFANY JAZZ™, TIFFANY VICTORIA™
AND TIFFANY SOLESTE RING IN 18K YELLOW GOLD.

BAND RINGS WITH DIAMONDS IN PLATINUM AND 18K YELLOW AND ROSE GOLD, COUNTERCLOCKWISE FROM TOP: TIFFANY JAZZ™,

TIFFANY SOLESTE IN 18K ROSE GOLD, TIFFANY® DIAMOND WEDDING BAND IN 18K YELLOW GOLD,

TIFFANY & CO.,\* SHARED-SETTING, TIFFANY LEGACY™, TIFFANY HARMONY™ AND TIFFANY & CO. SCHLUMBERGER SIXTEEN STONE.