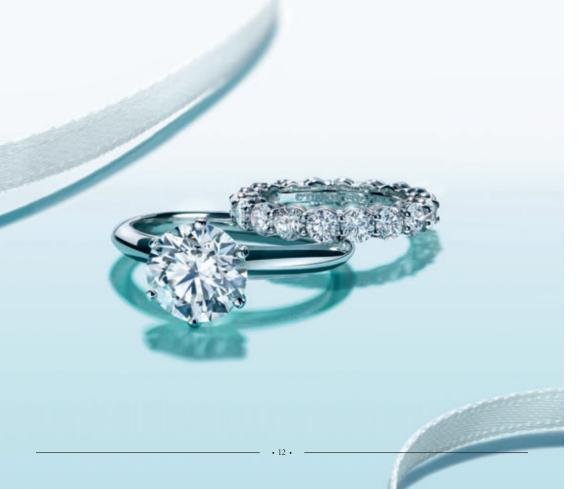

## THE TIFFANY® SETTING

Originally introduced in 1886, this is the world's most famous engagement ring. Its round brilliant diamond is lifted into the light on six prongs, unleashing legendary fire and radiance.

Complemented by its shared-setting wedding band, it possesses an extraordinary presence.