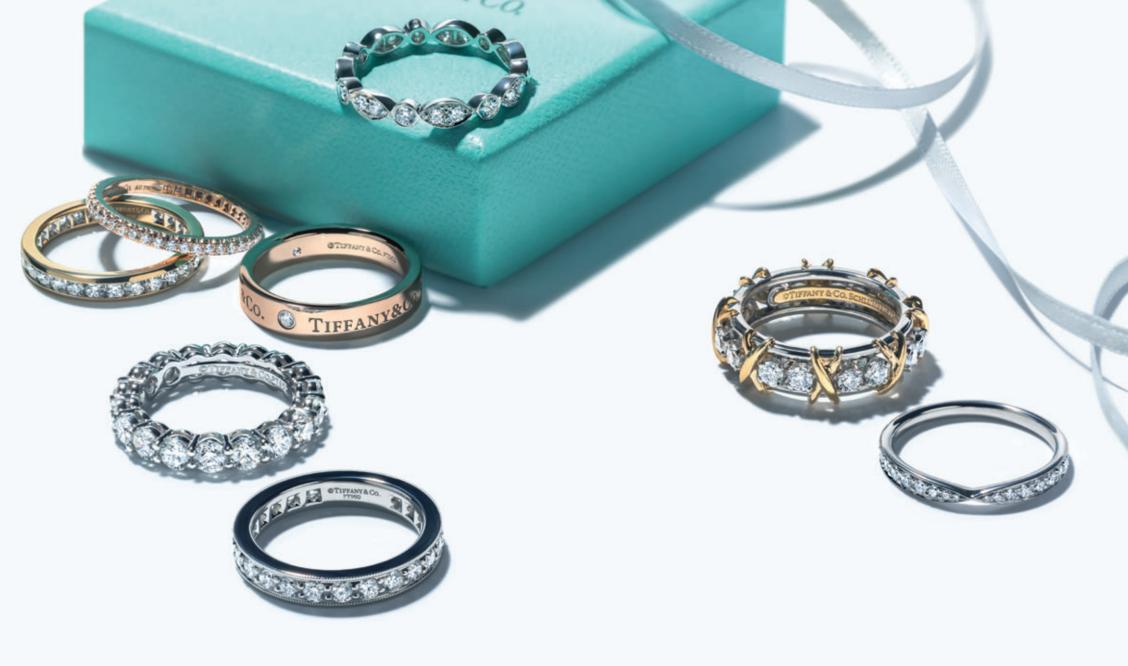

## THE LOOK OF LOVE

Since its beginnings, Tiffany has created magnificent diamond band rings. These bands perfectly complement Tiffany diamond engagement rings, honouring commitments, anniversaries, shared dreams and a life together. From classic to more modern designs, each Tiffany wedding band has a distinctive personality.

BAND RINGS IN PLATINUM, FROM TOP: TIFFANY & CO. SCHLUMBERGER ROPE,
TIFFANY COBBLESTONE, LUCIDA™, TIFFANY JAZZ™, TIFFANY VICTORIA™
AND TIFFANY SOLESTE RING IN 18K YELLOW GOLD.

BAND RINGS WITH DIAMONDS IN PLATINUM AND 18K YELLOW AND ROSE GOLD, COUNTERCLOCKWISE FROM TOP: TIFFANY JAZZ™,

TIFFANY SOLESTE IN 18K ROSE GOLD, TIFFANY® DIAMOND WEDDING BAND IN 18K YELLOW GOLD,

TIFFANY & CO.,\* SHARED-SETTING, TIFFANY LEGACY™, TIFFANY HARMONY™ AND TIFFANY & CO. SCHLUMBERGER SIXTEEN STONE.