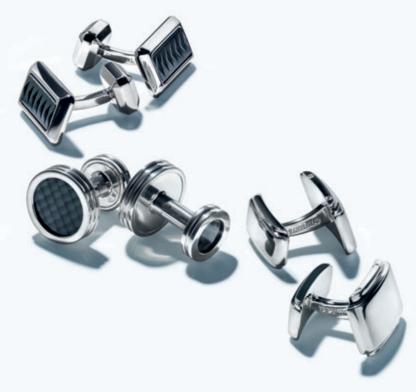

## DESIGNS FOR HIM

Commemorate the occasion with smart, polished accessories for the groom, in a range of luxurious materials and enduring styles.

CUFF LINKS, FROM TOP: PALOMA'S CALIPER IN STAINLESS STEEL
WITH TITANIUM, PALOMA PICASSO\* IN STERLING SILVER WITH CARBON
FIBER AND TIFFANY METROPOLIS IN STERLING SILVER. ATLAS™
CHRONOGRAPH WATCH IN STAINLESS STEEL.