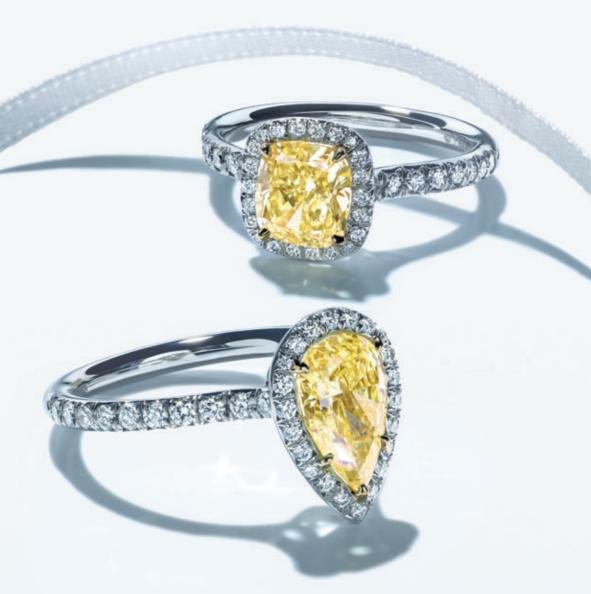

## TIFFANY YELLOW DIAMONDS

Tiffany Yellow Diamonds are renowned the world over for capturing the warmth and splendour of sunlight itself.

These radiant stones are as rare as the woman who wears them.

TIFFANY SOLESTE YELLOW DIAMOND RINGS.