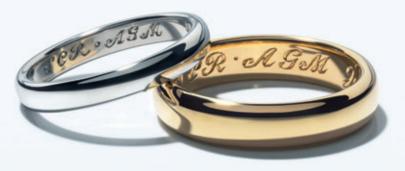

## A PERSONAL TOUCH

The art of hand engraving has been a unique Tiffany service since the 19th century. Passed along from master to apprentice over decades, this art remains an important way to imbue wedding rings and other prized objects with greater significance. Whether initials, a favourite quote or a secret message known only to you and your beloved, Tiffany engraving adds a personal touch.

HAND-ENGRAVED LUCIDA™ WEDDING BANDS IN 18K YELLOW GOLD AND PLATINUM.

WEDDING DAY LUXURIES

| EXTRA | AORDINARY. DELIGHTFUL. REFINED |
|-------|--------------------------------|
| FR    | OM A CAPTIVATING STATEMENT     |
|       | NECKLACE TO DISTINCTIVE        |
| ACC   | CENTS FOR HIM, TIFFANY OFFERS  |
| BEAU  | TIFUL WEDDING DAY PIECES TO BE |
|       | TREASURED FOREVER.             |