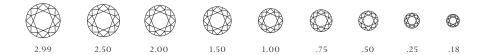

#### CARAT WEIGHT

"Carat" denotes the weight of a diamond. One carat equals 0.20 grams. Tiffany measures diamonds to 1/1000th of a carat. Taken by itself, carat weight does not determine a diamond's value. For example, two one-carat stones can vary widely in price when clarity, colour, cut and presence are taken into consideration. When that is understood, it is clear that large diamonds of peerless quality are relatively rare and priced accordingly.

The gemological standards in this book refer only to round brilliant diamonds from .18 to 2.99 carats set in certain ring styles.

Round brilliant diamonds smaller or larger, fancy-shaped diamonds and fancy colour diamonds each have their own specially tailored standards of evaluation. Consult your Tiffany Sales Professional for details.