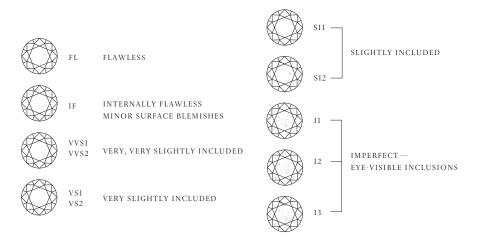

#### CLARITY

Clarity has direct relevance in the appraisal of a diamond's value, as virtually all diamonds have imperfections of one type or another.

A stone is said to be flawless if, under 10-power magnification, no internal flaws (clouds, feathers, pinpoints) and no external imperfections (scratches, pits, nicks) are visible. Absolutely flawless diamonds are exceedingly rare.

Gem-grade diamonds are given a clarity rating based on a scale that is standard in the trade. However, when Tiffany believes that a diamond's clarity is on the borderline between two grades,

Tiffany will always give the stone a lower grade. Additionally, while a diamond's clarity grade may be within the accepted range, our gemologists routinely reject stones with inferior characteristics.