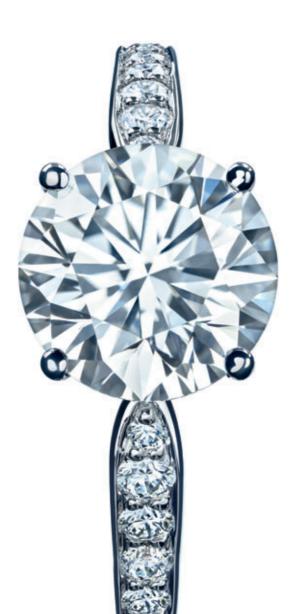

## THE TIFFANY® SETTING

Originally introduced in 1886, this is the world's most famous engagement ring. Its round brilliant diamond is lifted into the light on six prongs, unleashing legendary fire and radiance.